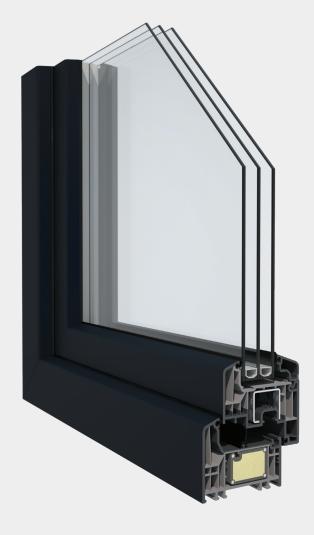

## Elegant Grando 84 X

## TRADITIONAL DESIGN IDEALLY SUITED FOR RENOVATION PURPOSES

A traditional design showing the versatility of the Elegant range. With a pronounced rebate and 84mm frame, this model is perfect for renovations as well as new construction projects. Furthermore a rustic wood look is easily obtained through our wide range of natural wood imitations and large selection of coloured wood RAL wood structure foils.

| TECHNICAL CHARACTERISTICS                              | Elegant Grando 84 X                     |
|--------------------------------------------------------|-----------------------------------------|
| Frame installation depth                               | 84mm                                    |
| Sash installation depth                                | 84mm                                    |
| Sash type offset                                       | recessed                                |
| Frame rebate height                                    | 25mm                                    |
| Frame rebate thickness                                 | 17mm                                    |
| Sash rebate height                                     | 23mm                                    |
| Sash rebate thickness                                  | 17mm                                    |
| Possible glass thickness in the frame                  | 10-55mm                                 |
| Possible glass thickness in the sashes                 | 10-55mm                                 |
| Glass glueing                                          | optional                                |
| Sealing system                                         | double rebate sealing + central sealing |
| U <sub>r</sub> frame/sash section (W/m <sup>2</sup> K) | 0,90*                                   |