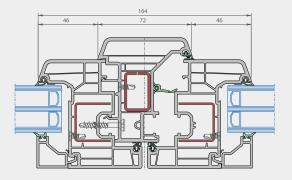

| 17mm                                    |
| Sash rebate height                                     | 23mm                                    |
| Sash rebate thickness                                  | 17mm                                    |
| Possible glass thickness in the frame                  | 10-55mm                                 |
| Possible glass thickness in the sashes                 | 10-55mm                                 |
| Glass glueing                                          | optional                                |
| Sealing system                                         | double rebate sealing + central sealing |
| U <sub>r</sub> frame/sash section (W/m <sup>2</sup> K) | 0,90*                                   |

\* Hot box in accordance with ISO 12412-2





Horizontal section

## 1260171082/87516/8104

Vertical section