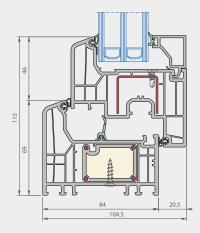

| 17mm                                    |
| Sash rebate height                                     | 23mm                                    |
| Sash rebate thickness                                  | 17mm                                    |
| Possible glass thickness in the frame                  | 10-55mm                                 |
| Possible glass thickness in the sashes                 | 10-55mm                                 |
| Glass glueing                                          | optional                                |
| Sealing system                                         | double rebate sealing + central sealing |
| U <sub>r</sub> frame/sash section (W/m <sup>2</sup> K) | 0,90*                                   |

\* Hot box in accordance with ISO 12412-2





Horizontal section

## 1260171082/87516/8104

Vertical section